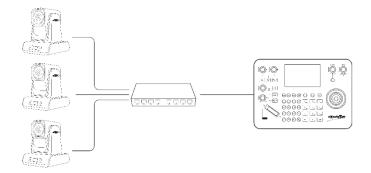

## Step1: Connect Network

To use Sony VISCA, VISCA over IP, NDI or ONVIF protocols, please connect to the network.

# NOTICE

Zowietek products default to DHCP, so for the purposes of this quick start guide, please connect ZowieKBD to a network with **DHCP server**.

į į

......