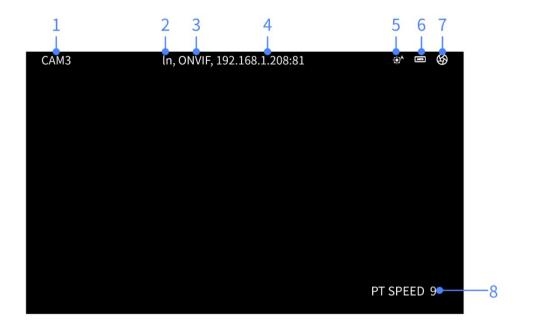

## 1. Single grid display

- 1. Current controlled camera number
- 2. Current controlled camera name
- 3. Current controlled protocol
- 4. Current camera IP
- 5. Current focus mode
- 6. Current white balance mode
- 7. Current exposure mode
- 8. Current operation