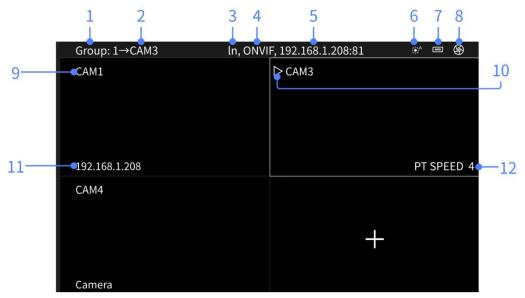

## 2. Four grid display

- 1. Current controlled group number
- 2. Current controlled camera number
- 3. Current controlled camera name
- 4. Current controlled camera protocol
- 5. Current controlled camera IP
- 6. Current controlled camera focus mode
- 7. Current controlled camera white balance mode
- 8. Current controlled camera exposure mode
- 9. Camera number
- 10. Current controlled window signal
- 11. Camera IP
- 12. Current operation